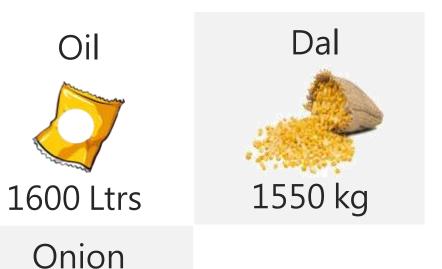

### What is in the survival kit?

| Marsh M                                | SI No | Items               | MRP | Quantity | Total |
|----------------------------------------|-------|---------------------|-----|----------|-------|
| 10000000000000000000000000000000000000 | 1     | Raw Rice 1 kg       | 40  | 10       | 400   |
| <b>沙</b> 有。例如                          | 2     | Idli Rice 1 kg      | 29  | 5        | 145   |
| 277 K 1961                             | 3     | Wheat 1 kg          | 40  | 2        | 80    |
| <b>PROPERTY</b>                        | 4     | Thur Dhal 1 kg      | 115 | 1        | 115   |
| SHOP SHOW                              | 5     | Moong Dhal 500 g    | 80  | 1        | 80    |
| White light and light and and          | 6     | Sunflower oil 1 ltr | 125 | 2        | 250   |
|                                        | 7     | Sugar 1 kg          | 35  | 3        | 105   |
|                                        | 8     | Salt 1 kg           | 20  | 1        | 20    |
| To Charles Cont. 4                     | 9     | Tea Powder 250 g    | 125 | 1        | 125   |
| <b>《文艺》</b>                            | 10    | Turmeric 100 g      | 27  | 1        | 27    |
|                                        | 11    | Sambar powder 200 g | 85  | 1        | 85    |
|                                        |       |                     |     |          |       |
| \$19460183400033                       | 12    | Bathing Soap        | 15  | 1        | 15    |
|                                        | 13    | Rin Detergent       | 10  | 1        | 10    |
|                                        | 14    | Washing Powder 500g | 32  | 1        | 32    |
| A CONTRACTOR OF THE CONTRACTOR         | 15    | Vim bar             | 11  | 1        | 11    |
| ALCO SOLVE                             | 16    | Vegetables 1 bag    |     |          | 250   |
| A CHARLES                              | 17    | Medicines *         |     |          | 250   |
| OLUTION S                              |       | NET TOTAL           |     |          | 2000  |

### What is in the survival kit?

|                                                                                                                                                                                                                                                                                                                                                                                                                                                                                                                                                                                                                                                                                                                                                                                                                                                                                                                                                                                                                                                                                                                                                                                                                                                                                                                                                                                                                                                                                                                                                                                                                                                                                                                                                                                                                                                                                                                                                                                                                                                                                                                                | Items                | MRP | Quantity | Total |
|--------------------------------------------------------------------------------------------------------------------------------------------------------------------------------------------------------------------------------------------------------------------------------------------------------------------------------------------------------------------------------------------------------------------------------------------------------------------------------------------------------------------------------------------------------------------------------------------------------------------------------------------------------------------------------------------------------------------------------------------------------------------------------------------------------------------------------------------------------------------------------------------------------------------------------------------------------------------------------------------------------------------------------------------------------------------------------------------------------------------------------------------------------------------------------------------------------------------------------------------------------------------------------------------------------------------------------------------------------------------------------------------------------------------------------------------------------------------------------------------------------------------------------------------------------------------------------------------------------------------------------------------------------------------------------------------------------------------------------------------------------------------------------------------------------------------------------------------------------------------------------------------------------------------------------------------------------------------------------------------------------------------------------------------------------------------------------------------------------------------------------|----------------------|-----|----------|-------|
|                                                                                                                                                                                                                                                                                                                                                                                                                                                                                                                                                                                                                                                                                                                                                                                                                                                                                                                                                                                                                                                                                                                                                                                                                                                                                                                                                                                                                                                                                                                                                                                                                                                                                                                                                                                                                                                                                                                                                                                                                                                                                                                                | Raw Rice 1 kg        | 40  | 10       | 400   |
| SIMPLE S                                                                                                                                                                                                                                                                                                                                                                                                                                                                                                                                                                                                                                                                                                                                                                                                                                                                                                                                                                                                                                                                                                                                                                                                                                                                                                                                                                                                                                                                                                                                                                                                                                                                                                                                                                                                                                                                                                                                                                                                                                                                                                                       | Idli Rice 1 kg       | 29  | 5        | 145   |
|                                                                                                                                                                                                                                                                                                                                                                                                                                                                                                                                                                                                                                                                                                                                                                                                                                                                                                                                                                                                                                                                                                                                                                                                                                                                                                                                                                                                                                                                                                                                                                                                                                                                                                                                                                                                                                                                                                                                                                                                                                                                                                                                | Wheat 1 kg           | 40  | 2        | 80    |
| ShALE?                                                                                                                                                                                                                                                                                                                                                                                                                                                                                                                                                                                                                                                                                                                                                                                                                                                                                                                                                                                                                                                                                                                                                                                                                                                                                                                                                                                                                                                                                                                                                                                                                                                                                                                                                                                                                                                                                                                                                                                                                                                                                                                         | Thur Dhal 1 kg       | 115 | 1        | 115   |
| ALC: N                                                                                                                                                                                                                                                                                                                                                                                                                                                                                                                                                                                                                                                                                                                                                                                                                                                                                                                                                                                                                                                                                                                                                                                                                                                                                                                                                                                                                                                                                                                                                                                                                                                                                                                                                                                                                                                                                                                                                                                                                                                                                                                         | Moong Dhal 500 g     | 80  | 1        | 80    |
| WINE DESCRIVES OF                                                                                                                                                                                                                                                                                                                                                                                                                                                                                                                                                                                                                                                                                                                                                                                                                                                                                                                                                                                                                                                                                                                                                                                                                                                                                                                                                                                                                                                                                                                                                                                                                                                                                                                                                                                                                                                                                                                                                                                                                                                                                                              | Sunflower oil 1 ltr  | 125 | 2        | 250   |
|                                                                                                                                                                                                                                                                                                                                                                                                                                                                                                                                                                                                                                                                                                                                                                                                                                                                                                                                                                                                                                                                                                                                                                                                                                                                                                                                                                                                                                                                                                                                                                                                                                                                                                                                                                                                                                                                                                                                                                                                                                                                                                                                | Sugar 1 kg           | 35  | 3        | 105   |
|                                                                                                                                                                                                                                                                                                                                                                                                                                                                                                                                                                                                                                                                                                                                                                                                                                                                                                                                                                                                                                                                                                                                                                                                                                                                                                                                                                                                                                                                                                                                                                                                                                                                                                                                                                                                                                                                                                                                                                                                                                                                                                                                | Salt 1 kg            | 20  | 1        | 20    |
| 200.050                                                                                                                                                                                                                                                                                                                                                                                                                                                                                                                                                                                                                                                                                                                                                                                                                                                                                                                                                                                                                                                                                                                                                                                                                                                                                                                                                                                                                                                                                                                                                                                                                                                                                                                                                                                                                                                                                                                                                                                                                                                                                                                        | Tea Powder 250 g     | 125 | 1        | 125   |
| 7,920 HV/H                                                                                                                                                                                                                                                                                                                                                                                                                                                                                                                                                                                                                                                                                                                                                                                                                                                                                                                                                                                                                                                                                                                                                                                                                                                                                                                                                                                                                                                                                                                                                                                                                                                                                                                                                                                                                                                                                                                                                                                                                                                                                                                     | Turmeric 100 g       | 27  | 1        | 27    |
| DESCRIPTION OF THE PARTY OF THE | Sambar powder 200 g  | 85  | 1        | 85    |
| TOWN YOU                                                                                                                                                                                                                                                                                                                                                                                                                                                                                                                                                                                                                                                                                                                                                                                                                                                                                                                                                                                                                                                                                                                                                                                                                                                                                                                                                                                                                                                                                                                                                                                                                                                                                                                                                                                                                                                                                                                                                                                                                                                                                                                       |                      |     |          |       |
|                                                                                                                                                                                                                                                                                                                                                                                                                                                                                                                                                                                                                                                                                                                                                                                                                                                                                                                                                                                                                                                                                                                                                                                                                                                                                                                                                                                                                                                                                                                                                                                                                                                                                                                                                                                                                                                                                                                                                                                                                                                                                                                                | Bathing Soap         | 15  | 1        | 15    |
| 3.00.00                                                                                                                                                                                                                                                                                                                                                                                                                                                                                                                                                                                                                                                                                                                                                                                                                                                                                                                                                                                                                                                                                                                                                                                                                                                                                                                                                                                                                                                                                                                                                                                                                                                                                                                                                                                                                                                                                                                                                                                                                                                                                                                        | Rin Detergent        | 10  | 1        | 10    |
| THE WAY                                                                                                                                                                                                                                                                                                                                                                                                                                                                                                                                                                                                                                                                                                                                                                                                                                                                                                                                                                                                                                                                                                                                                                                                                                                                                                                                                                                                                                                                                                                                                                                                                                                                                                                                                                                                                                                                                                                                                                                                                                                                                                                        | Washing Powder 500 g | 32  | 1        | 32    |
| A JUNE OF STREET                                                                                                                                                                                                                                                                                                                                                                                                                                                                                                                                                                                                                                                                                                                                                                                                                                                                                                                                                                                                                                                                                                                                                                                                                                                                                                                                                                                                                                                                                                                                                                                                                                                                                                                                                                                                                                                                                                                                                                                                                                                                                                               | Vim bar              | 11  | 1        | 11    |
| 44000                                                                                                                                                                                                                                                                                                                                                                                                                                                                                                                                                                                                                                                                                                                                                                                                                                                                                                                                                                                                                                                                                                                                                                                                                                                                                                                                                                                                                                                                                                                                                                                                                                                                                                                                                                                                                                                                                                                                                                                                                                                                                                                          | A bag of vegetables  |     |          | 250   |
| A SHATING                                                                                                                                                                                                                                                                                                                                                                                                                                                                                                                                                                                                                                                                                                                                                                                                                                                                                                                                                                                                                                                                                                                                                                                                                                                                                                                                                                                                                                                                                                                                                                                                                                                                                                                                                                                                                                                                                                                                                                                                                                                                                                                      | Medicines *          |     |          | 750   |
| OUTPY                                                                                                                                                                                                                                                                                                                                                                                                                                                                                                                                                                                                                                                                                                                                                                                                                                                                                                                                                                                                                                                                                                                                                                                                                                                                                                                                                                                                                                                                                                                                                                                                                                                                                                                                                                                                                                                                                                                                                                                                                                                                                                                          | Total                |     |          | 2500  |