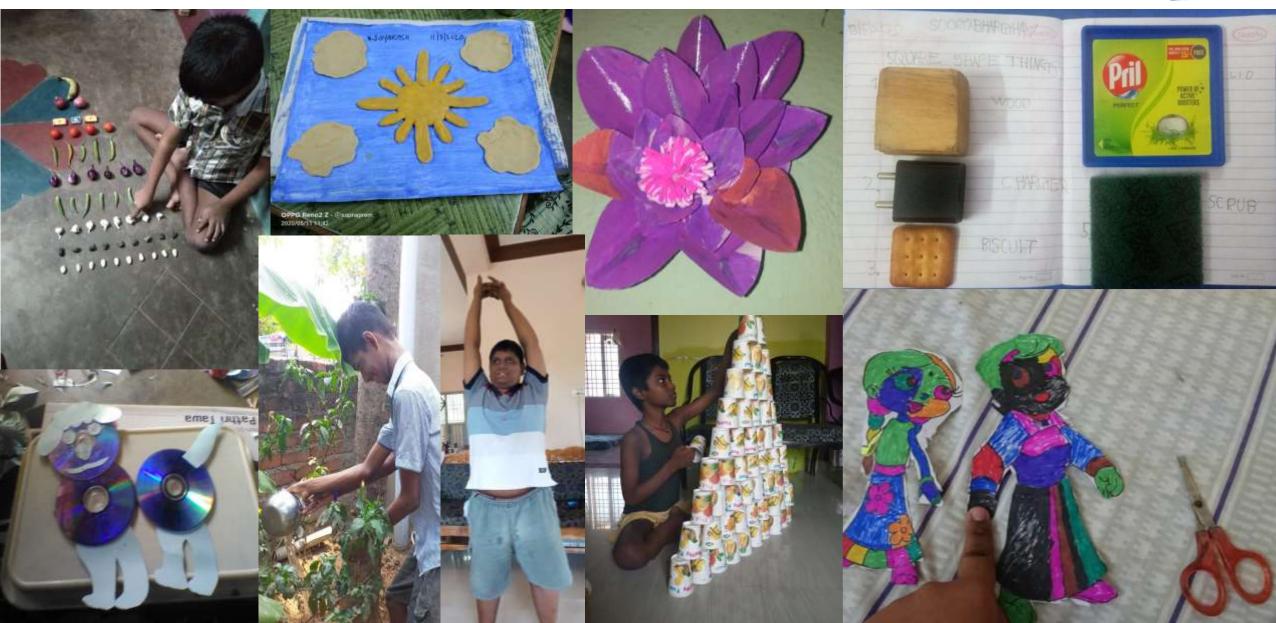

# Class Activities@Satya

#### VIDEO/ REGULAR CALLS

 Every child / parent was called once a week to check on them. In some cases counselling was done for the familes and people with disability

#### WEEKLY CLASSES

 Teachers drew up a schedule for each child with more focus on parents who are unable to attend to their disabled children due to familial constraints

#### **ACTIVITY BASED LEARNING**

 Teachers drew up activities based on the material and things available at home. Bowls and glasses turned into counters, and plastic bottles turned into nine pins

#### NON STAFF PARENTS ACTIVITIES

 We also saw a lot of our training and capacity building activities bear fruit. Parents have recorded sessions of storytelling and prepared videos showing how to make TLM etc..