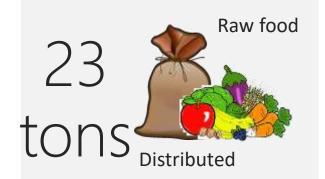

### Relief@Satya

People reached

4500

3300

Toys

#### PRIORITIZATION FOR GROCERY VEGETABLES AND MEDICATION (Basis Severity)

| Level 1 - Priority 1 | MHI below 4000 and per capita 500 or less before lockdown  |
|----------------------|------------------------------------------------------------|
| Level 1 - Priority 2 | MHI below 4000and per capita 501 - 1000 before lockdown    |
| Level 1 - Priority 3 | MHI below 4000 and per capita 1001 - 2000 before lockdown  |
| Level 2 - Priority 2 | MHI 4001 - 6000 and per capita 501 - 1000 before lockdown  |
| Level 2 - Priority 3 | MHI 4001 - 6000 and per capita 1001 - 2000 before lockdown |

PRIORITIZATION

115kg

375 kg

Wheat

170lts

N95

125

PPE & Goggles

Plates

200

100

937