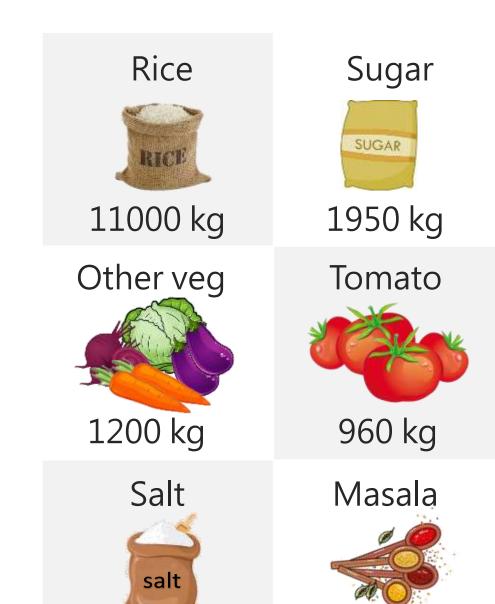

### What is in the survival kit?

| Marsh M                                | SI No | Items               | MRP | Quantity | Total |
|----------------------------------------|-------|---------------------|-----|----------|-------|
| 10000000000000000000000000000000000000 | 1     | Raw Rice 1 kg       | 40  | 10       | 400   |
| <b>沙</b> 有。例如                          | 2     | Idli Rice 1 kg      | 29  | 5        | 145   |
| 277 K 1961                             | 3     | Wheat 1 kg          | 40  | 2        | 80    |
| <b>PROPERTY</b>                        | 4     | Thur Dhal 1 kg      | 115 | 1        | 115   |
| SHOP SHOW                              | 5     | Moong Dhal 500 g    | 80  | 1        | 80    |
| White light and light and and          | 6     | Sunflower oil 1 ltr | 125 | 2        | 250   |
|                                        | 7     | Sugar 1 kg          | 35  | 3        | 105   |
|                                        | 8     | Salt 1 kg           | 20  | 1        | 20    |
| To Charles Cont. 4                     | 9     | Tea Powder 250 g    | 125 | 1        | 125   |
| <b>《文艺》</b>                            | 10    | Turmeric 100 g      | 27  | 1        | 27    |
|                                        | 11    | Sambar powder 200 g | 85  | 1        | 85    |
|                                        |       |                     |     |          |       |
| \$19460183400033                       | 12    | Bathing Soap        | 15  | 1        | 15    |
|                                        | 13    | Rin Detergent       | 10  | 1        | 10    |
|                                        | 14    | Washing Powder 500g | 32  | 1        | 32    |
| A CONTRACTOR OF THE CONTRACTOR         | 15    | Vim bar             | 11  | 1        | 11    |
| ALCO SOLVE                             | 16    | Vegetables 1 bag    |     |          | 250   |
| A CHARLES                              | 17    | Medicines *         |     |          | 250   |
| OLUTION S                              |       | NET TOTAL           |     |          | 2000  |

\*Note: We do not entertain any request for medicines without prescription. It is either sent to us through WhatsApp or our field animators visit the families & take a picture of the prescription.

### What is in the survival kit?

|                                                                                                                                                                                                                                                                                                                                                                                                                                                                                                                                                                                                                                                                                                                                                                                                                                                                                                                                                                                                                                                                                                                                                                                                                                                                                                                                                                                                                                                                                                                                                                                                                                                                                                                                                                                                                                                                                                                                                                                                                                                                                                                                | Items                | MRP | Quantity | Total |
|--------------------------------------------------------------------------------------------------------------------------------------------------------------------------------------------------------------------------------------------------------------------------------------------------------------------------------------------------------------------------------------------------------------------------------------------------------------------------------------------------------------------------------------------------------------------------------------------------------------------------------------------------------------------------------------------------------------------------------------------------------------------------------------------------------------------------------------------------------------------------------------------------------------------------------------------------------------------------------------------------------------------------------------------------------------------------------------------------------------------------------------------------------------------------------------------------------------------------------------------------------------------------------------------------------------------------------------------------------------------------------------------------------------------------------------------------------------------------------------------------------------------------------------------------------------------------------------------------------------------------------------------------------------------------------------------------------------------------------------------------------------------------------------------------------------------------------------------------------------------------------------------------------------------------------------------------------------------------------------------------------------------------------------------------------------------------------------------------------------------------------|----------------------|-----|----------|-------|
|                                                                                                                                                                                                                                                                                                                                                                                                                                                                                                                                                                                                                                                                                                                                                                                                                                                                                                                                                                                                                                                                                                                                                                                                                                                                                                                                                                                                                                                                                                                                                                                                                                                                                                                                                                                                                                                                                                                                                                                                                                                                                                                                | Raw Rice 1 kg        | 40  | 10       | 400   |
| SIMPLE S                                                                                                                                                                                                                                                                                                                                                                                                                                                                                                                                                                                                                                                                                                                                                                                                                                                                                                                                                                                                                                                                                                                                                                                                                                                                                                                                                                                                                                                                                                                                                                                                                                                                                                                                                                                                                                                                                                                                                                                                                                                                                                                       | Idli Rice 1 kg       | 29  | 5        | 145   |
|                                                                                                                                                                                                                                                                                                                                                                                                                                                                                                                                                                                                                                                                                                                                                                                                                                                                                                                                                                                                                                                                                                                                                                                                                                                                                                                                                                                                                                                                                                                                                                                                                                                                                                                                                                                                                                                                                                                                                                                                                                                                                                                                | Wheat 1 kg           | 40  | 2        | 80    |
| ShALE?                                                                                                                                                                                                                                                                                                                                                                                                                                                                                                                                                                                                                                                                                                                                                                                                                                                                                                                                                                                                                                                                                                                                                                                                                                                                                                                                                                                                                                                                                                                                                                                                                                                                                                                                                                                                                                                                                                                                                                                                                                                                                                                         | Thur Dhal 1 kg       | 115 | 1        | 115   |
| ALC: N                                                                                                                                                                                                                                                                                                                                                                                                                                                                                                                                                                                                                                                                                                                                                                                                                                                                                                                                                                                                                                                                                                                                                                                                                                                                                                                                                                                                                                                                                                                                                                                                                                                                                                                                                                                                                                                                                                                                                                                                                                                                                                                         | Moong Dhal 500 g     | 80  | 1        | 80    |
| WINE DESCRIVES OF                                                                                                                                                                                                                                                                                                                                                                                                                                                                                                                                                                                                                                                                                                                                                                                                                                                                                                                                                                                                                                                                                                                                                                                                                                                                                                                                                                                                                                                                                                                                                                                                                                                                                                                                                                                                                                                                                                                                                                                                                                                                                                              | Sunflower oil 1 ltr  | 125 | 2        | 250   |
|                                                                                                                                                                                                                                                                                                                                                                                                                                                                                                                                                                                                                                                                                                                                                                                                                                                                                                                                                                                                                                                                                                                                                                                                                                                                                                                                                                                                                                                                                                                                                                                                                                                                                                                                                                                                                                                                                                                                                                                                                                                                                                                                | Sugar 1 kg           | 35  | 3        | 105   |
|                                                                                                                                                                                                                                                                                                                                                                                                                                                                                                                                                                                                                                                                                                                                                                                                                                                                                                                                                                                                                                                                                                                                                                                                                                                                                                                                                                                                                                                                                                                                                                                                                                                                                                                                                                                                                                                                                                                                                                                                                                                                                                                                | Salt 1 kg            | 20  | 1        | 20    |
| 200.050                                                                                                                                                                                                                                                                                                                                                                                                                                                                                                                                                                                                                                                                                                                                                                                                                                                                                                                                                                                                                                                                                                                                                                                                                                                                                                                                                                                                                                                                                                                                                                                                                                                                                                                                                                                                                                                                                                                                                                                                                                                                                                                        | Tea Powder 250 g     | 125 | 1        | 125   |
| 7,920 HV/H                                                                                                                                                                                                                                                                                                                                                                                                                                                                                                                                                                                                                                                                                                                                                                                                                                                                                                                                                                                                                                                                                                                                                                                                                                                                                                                                                                                                                                                                                                                                                                                                                                                                                                                                                                                                                                                                                                                                                                                                                                                                                                                     | Turmeric 100 g       | 27  | 1        | 27    |
| DESCRIPTION OF THE PARTY OF THE | Sambar powder 200 g  | 85  | 1        | 85    |
| TOWN YOU                                                                                                                                                                                                                                                                                                                                                                                                                                                                                                                                                                                                                                                                                                                                                                                                                                                                                                                                                                                                                                                                                                                                                                                                                                                                                                                                                                                                                                                                                                                                                                                                                                                                                                                                                                                                                                                                                                                                                                                                                                                                                                                       |                      |     |          |       |
|                                                                                                                                                                                                                                                                                                                                                                                                                                                                                                                                                                                                                                                                                                                                                                                                                                                                                                                                                                                                                                                                                                                                                                                                                                                                                                                                                                                                                                                                                                                                                                                                                                                                                                                                                                                                                                                                                                                                                                                                                                                                                                                                | Bathing Soap         | 15  | 1        | 15    |
| 3.00.00                                                                                                                                                                                                                                                                                                                                                                                                                                                                                                                                                                                                                                                                                                                                                                                                                                                                                                                                                                                                                                                                                                                                                                                                                                                                                                                                                                                                                                                                                                                                                                                                                                                                                                                                                                                                                                                                                                                                                                                                                                                                                                                        | Rin Detergent        | 10  | 1        | 10    |
| THE WAY                                                                                                                                                                                                                                                                                                                                                                                                                                                                                                                                                                                                                                                                                                                                                                                                                                                                                                                                                                                                                                                                                                                                                                                                                                                                                                                                                                                                                                                                                                                                                                                                                                                                                                                                                                                                                                                                                                                                                                                                                                                                                                                        | Washing Powder 500 g | 32  | 1        | 32    |
| A JUNE OF STREET                                                                                                                                                                                                                                                                                                                                                                                                                                                                                                                                                                                                                                                                                                                                                                                                                                                                                                                                                                                                                                                                                                                                                                                                                                                                                                                                                                                                                                                                                                                                                                                                                                                                                                                                                                                                                                                                                                                                                                                                                                                                                                               | Vim bar              | 11  | 1        | 11    |
| 44000                                                                                                                                                                                                                                                                                                                                                                                                                                                                                                                                                                                                                                                                                                                                                                                                                                                                                                                                                                                                                                                                                                                                                                                                                                                                                                                                                                                                                                                                                                                                                                                                                                                                                                                                                                                                                                                                                                                                                                                                                                                                                                                          | A bag of vegetables  |     |          | 250   |
| A SHATING                                                                                                                                                                                                                                                                                                                                                                                                                                                                                                                                                                                                                                                                                                                                                                                                                                                                                                                                                                                                                                                                                                                                                                                                                                                                                                                                                                                                                                                                                                                                                                                                                                                                                                                                                                                                                                                                                                                                                                                                                                                                                                                      | Medicines *          |     |          | 750   |
| OUTPY                                                                                                                                                                                                                                                                                                                                                                                                                                                                                                                                                                                                                                                                                                                                                                                                                                                                                                                                                                                                                                                                                                                                                                                                                                                                                                                                                                                                                                                                                                                                                                                                                                                                                                                                                                                                                                                                                                                                                                                                                                                                                                                          | Total                |     |          | 2500  |