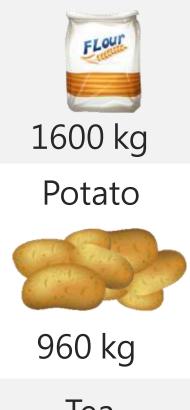

### What is in the survival kit?

| Marsh M                                | SI No | Items               | MRP | Quantity | Total |
|----------------------------------------|-------|---------------------|-----|----------|-------|
| 10000000000000000000000000000000000000 | 1     | Raw Rice 1 kg       | 40  | 10       | 400   |
| <b>沙</b> 有。例如                          | 2     | Idli Rice 1 kg      | 29  | 5        | 145   |
| 277 K 1961                             | 3     | Wheat 1 kg          | 40  | 2        | 80    |
| <b>PROPERTY</b>                        | 4     | Thur Dhal 1 kg      | 115 | 1        | 115   |
| SHOP SHOW                              | 5     | Moong Dhal 500 g    | 80  | 1        | 80    |
| White light and light and and          | 6     | Sunflower oil 1 ltr | 125 | 2        | 250   |
|                                        | 7     | Sugar 1 kg          | 35  | 3        | 105   |
|                                        | 8     | Salt 1 kg           | 20  | 1        | 20    |
| To Charles Cont. 4                     | 9     | Tea Powder 250 g    | 125 | 1        | 125   |
| <b>《文艺》</b>                            | 10    | Turmeric 100 g      | 27  | 1        | 27    |
|                                        | 11    | Sambar powder 200 g | 85  | 1        | 85    |
|                                        |       |                     |     |          |       |
| \$19460183400033                       | 12    | Bathing Soap        | 15  | 1        | 15    |
|                                        | 13    | Rin Detergent       | 10  | 1        | 10    |
|                                        | 14    | Washing Powder 500g | 32  | 1        | 32    |
| A CONTRACTOR OF THE CONTRACTOR         | 15    | Vim bar             | 11  | 1        | 11    |
| ALCO SOLVE                             | 16    | Vegetables 1 bag    |     |          | 250   |
| A CHARLES                              | 17    | Medicines *         |     |          | 250   |
| OLUTION S                              |       | NET TOTAL           |     |          | 2000  |

### What is in the survival kit?

|                                                                                                                                                                                                                                                                                                                                                                                                                                                                                                                                                                                                                                                                                                                                                                                                                                                                                                                                                                                                                                                                                                                                                                                                                                                                                                                                                                                                                                                                                                                                                                                                                                                                                                                                                                                                                                                                                                                                                                                                                                                                                                                                | Items                | MRP | Quantity | Total |
|--------------------------------------------------------------------------------------------------------------------------------------------------------------------------------------------------------------------------------------------------------------------------------------------------------------------------------------------------------------------------------------------------------------------------------------------------------------------------------------------------------------------------------------------------------------------------------------------------------------------------------------------------------------------------------------------------------------------------------------------------------------------------------------------------------------------------------------------------------------------------------------------------------------------------------------------------------------------------------------------------------------------------------------------------------------------------------------------------------------------------------------------------------------------------------------------------------------------------------------------------------------------------------------------------------------------------------------------------------------------------------------------------------------------------------------------------------------------------------------------------------------------------------------------------------------------------------------------------------------------------------------------------------------------------------------------------------------------------------------------------------------------------------------------------------------------------------------------------------------------------------------------------------------------------------------------------------------------------------------------------------------------------------------------------------------------------------------------------------------------------------|----------------------|-----|----------|-------|
|                                                                                                                                                                                                                                                                                                                                                                                                                                                                                                                                                                                                                                                                                                                                                                                                                                                                                                                                                                                                                                                                                                                                                                                                                                                                                                                                                                                                                                                                                                                                                                                                                                                                                                                                                                                                                                                                                                                                                                                                                                                                                                                                | Raw Rice 1 kg        | 40  | 10       | 400   |
| SIMPLE S                                                                                                                                                                                                                                                                                                                                                                                                                                                                                                                                                                                                                                                                                                                                                                                                                                                                                                                                                                                                                                                                                                                                                                                                                                                                                                                                                                                                                                                                                                                                                                                                                                                                                                                                                                                                                                                                                                                                                                                                                                                                                                                       | Idli Rice 1 kg       | 29  | 5        | 145   |
|                                                                                                                                                                                                                                                                                                                                                                                                                                                                                                                                                                                                                                                                                                                                                                                                                                                                                                                                                                                                                                                                                                                                                                                                                                                                                                                                                                                                                                                                                                                                                                                                                                                                                                                                                                                                                                                                                                                                                                                                                                                                                                                                | Wheat 1 kg           | 40  | 2        | 80    |
| ShALE?                                                                                                                                                                                                                                                                                                                                                                                                                                                                                                                                                                                                                                                                                                                                                                                                                                                                                                                                                                                                                                                                                                                                                                                                                                                                                                                                                                                                                                                                                                                                                                                                                                                                                                                                                                                                                                                                                                                                                                                                                                                                                                                         | Thur Dhal 1 kg       | 115 | 1        | 115   |
| ALC: N                                                                                                                                                                                                                                                                                                                                                                                                                                                                                                                                                                                                                                                                                                                                                                                                                                                                                                                                                                                                                                                                                                                                                                                                                                                                                                                                                                                                                                                                                                                                                                                                                                                                                                                                                                                                                                                                                                                                                                                                                                                                                                                         | Moong Dhal 500 g     | 80  | 1        | 80    |
| WINE DESCRIVES OF                                                                                                                                                                                                                                                                                                                                                                                                                                                                                                                                                                                                                                                                                                                                                                                                                                                                                                                                                                                                                                                                                                                                                                                                                                                                                                                                                                                                                                                                                                                                                                                                                                                                                                                                                                                                                                                                                                                                                                                                                                                                                                              | Sunflower oil 1 ltr  | 125 | 2        | 250   |
|                                                                                                                                                                                                                                                                                                                                                                                                                                                                                                                                                                                                                                                                                                                                                                                                                                                                                                                                                                                                                                                                                                                                                                                                                                                                                                                                                                                                                                                                                                                                                                                                                                                                                                                                                                                                                                                                                                                                                                                                                                                                                                                                | Sugar 1 kg           | 35  | 3        | 105   |
|                                                                                                                                                                                                                                                                                                                                                                                                                                                                                                                                                                                                                                                                                                                                                                                                                                                                                                                                                                                                                                                                                                                                                                                                                                                                                                                                                                                                                                                                                                                                                                                                                                                                                                                                                                                                                                                                                                                                                                                                                                                                                                                                | Salt 1 kg            | 20  | 1        | 20    |
| 200.050                                                                                                                                                                                                                                                                                                                                                                                                                                                                                                                                                                                                                                                                                                                                                                                                                                                                                                                                                                                                                                                                                                                                                                                                                                                                                                                                                                                                                                                                                                                                                                                                                                                                                                                                                                                                                                                                                                                                                                                                                                                                                                                        | Tea Powder 250 g     | 125 | 1        | 125   |
| 7,920 HV/H                                                                                                                                                                                                                                                                                                                                                                                                                                                                                                                                                                                                                                                                                                                                                                                                                                                                                                                                                                                                                                                                                                                                                                                                                                                                                                                                                                                                                                                                                                                                                                                                                                                                                                                                                                                                                                                                                                                                                                                                                                                                                                                     | Turmeric 100 g       | 27  | 1        | 27    |
| DESCRIPTION OF THE PARTY OF THE | Sambar powder 200 g  | 85  | 1        | 85    |
| TOWN YOU                                                                                                                                                                                                                                                                                                                                                                                                                                                                                                                                                                                                                                                                                                                                                                                                                                                                                                                                                                                                                                                                                                                                                                                                                                                                                                                                                                                                                                                                                                                                                                                                                                                                                                                                                                                                                                                                                                                                                                                                                                                                                                                       |                      |     |          |       |
|                                                                                                                                                                                                                                                                                                                                                                                                                                                                                                                                                                                                                                                                                                                                                                                                                                                                                                                                                                                                                                                                                                                                                                                                                                                                                                                                                                                                                                                                                                                                                                                                                                                                                                                                                                                                                                                                                                                                                                                                                                                                                                                                | Bathing Soap         | 15  | 1        | 15    |
| 3.00.00                                                                                                                                                                                                                                                                                                                                                                                                                                                                                                                                                                                                                                                                                                                                                                                                                                                                                                                                                                                                                                                                                                                                                                                                                                                                                                                                                                                                                                                                                                                                                                                                                                                                                                                                                                                                                                                                                                                                                                                                                                                                                                                        | Rin Detergent        | 10  | 1        | 10    |
| THE WAY                                                                                                                                                                                                                                                                                                                                                                                                                                                                                                                                                                                                                                                                                                                                                                                                                                                                                                                                                                                                                                                                                                                                                                                                                                                                                                                                                                                                                                                                                                                                                                                                                                                                                                                                                                                                                                                                                                                                                                                                                                                                                                                        | Washing Powder 500 g | 32  | 1        | 32    |
| A JUNE OF STREET                                                                                                                                                                                                                                                                                                                                                                                                                                                                                                                                                                                                                                                                                                                                                                                                                                                                                                                                                                                                                                                                                                                                                                                                                                                                                                                                                                                                                                                                                                                                                                                                                                                                                                                                                                                                                                                                                                                                                                                                                                                                                                               | Vim bar              | 11  | 1        | 11    |
| 44000                                                                                                                                                                                                                                                                                                                                                                                                                                                                                                                                                                                                                                                                                                                                                                                                                                                                                                                                                                                                                                                                                                                                                                                                                                                                                                                                                                                                                                                                                                                                                                                                                                                                                                                                                                                                                                                                                                                                                                                                                                                                                                                          | A bag of vegetables  |     |          | 250   |
| A SHATING                                                                                                                                                                                                                                                                                                                                                                                                                                                                                                                                                                                                                                                                                                                                                                                                                                                                                                                                                                                                                                                                                                                                                                                                                                                                                                                                                                                                                                                                                                                                                                                                                                                                                                                                                                                                                                                                                                                                                                                                                                                                                                                      | Medicines *          |     |          | 750   |
| OUTPY                                                                                                                                                                                                                                                                                                                                                                                                                                                                                                                                                                                                                                                                                                                                                                                                                                                                                                                                                                                                                                                                                                                                                                                                                                                                                                                                                                                                                                                                                                                                                                                                                                                                                                                                                                                                                                                                                                                                                                                                                                                                                                                          | Total                |     |          | 2500  |