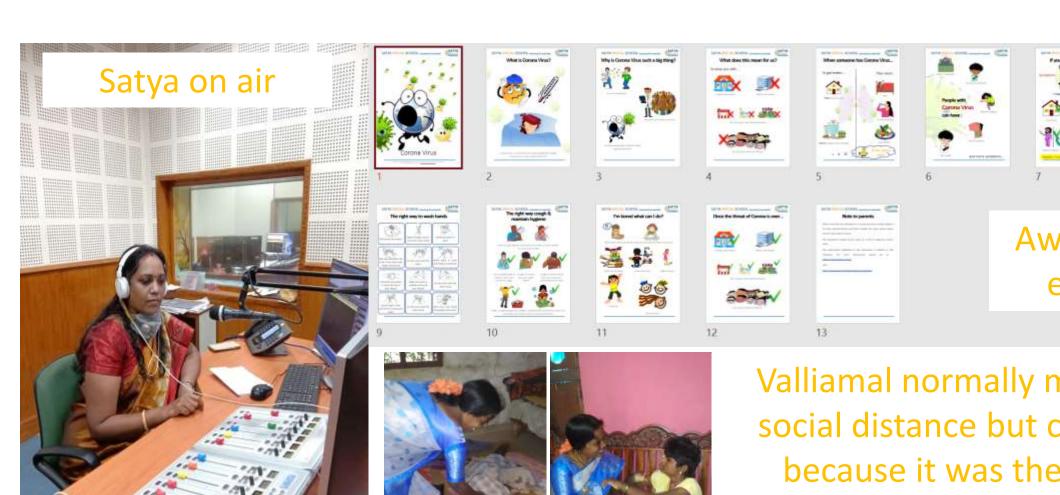

#### RADIO CHANNEL

• Parents and our director spoke on the radio

### Awareness generation

Awareness e-note

Valliamal normally maintains social distance but could not because it was the child's birthday and she could not let COVID come in the way!!