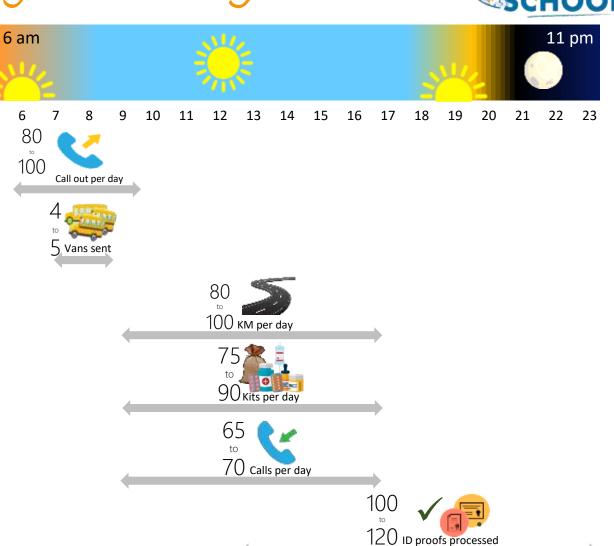

# Relief@Satya - A regular day

### Relief@Satya

People reached

4500

3300

Toys