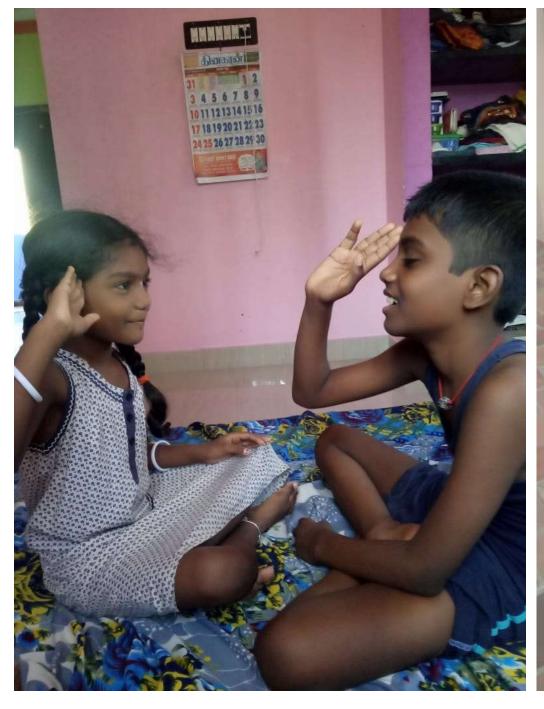

### Parents support parents

Mother video story telling for other Satya Children

Mother Doing a puppet show for other Satya Children

Awareness by Satya child for Satya Children on COVID-19

Family gets involved siblings and fathers!!