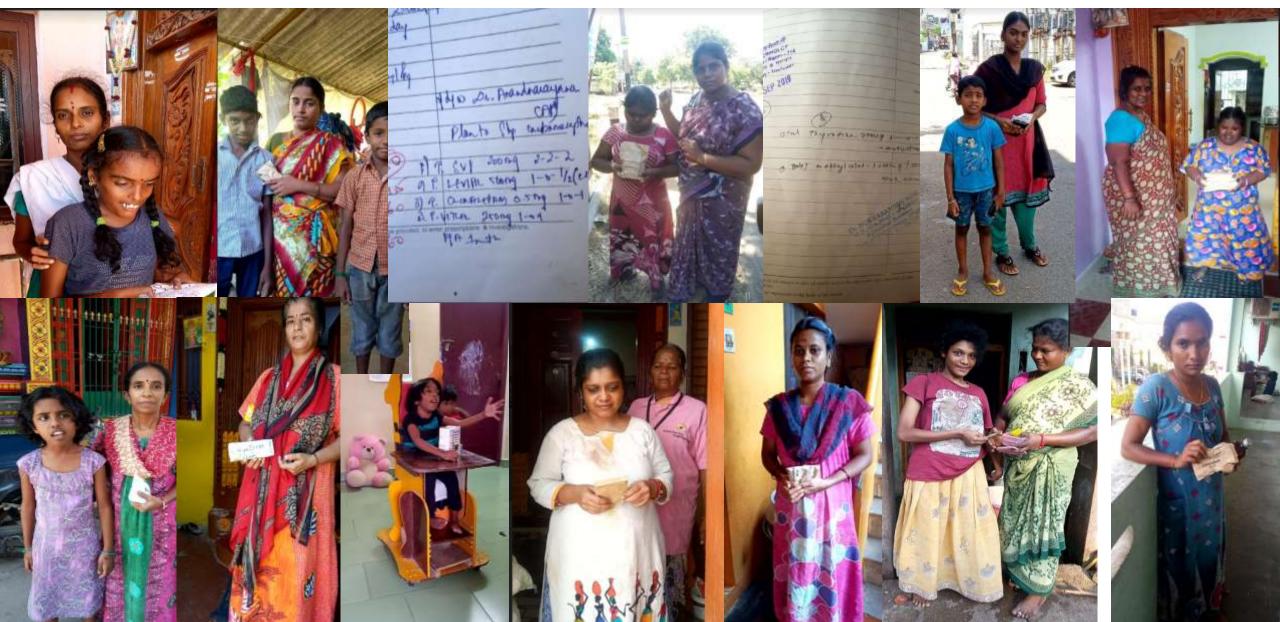

As always children came first.... and we did all we could to ensure they were happy safe and fed...whether it was the joy of listening to their teacher again on the phone or video call to ensure they know they are not forgotten, or speaking to the parents to give them activities, ensuring they had the medication they needed to be ok (in some cases survive), or ensure they and their families did not go hungry in these trying times... we tried to help where possible.

# Mental / Health support @ Satya

Teachers called all the children and families

Required support was identified

Some parents asked if we could support others (Non-Satya)

Additional staff added to Helpline

LG suggested we go all Pondicherry and added us to her flyers

Helpline was set up

Help line identified the person and support required

Relief was delivered or Counselling given by our clinical psychologists, counsellors and social workers

### Some feedback

Usually epileptic medicines are provided free for us in the General Hospital but with the lockdown we could not reach the hospital. I was worried as one day of medication missed would mean serious seizures for my son. Thankfully Satya's Angels came with enough medicines that we could use for the entire month. This support was god sent ~ Mother of child with disability

"I live in the rural village where I can only access provisions and vegetables if I go to work that day... there is no daily work these days and I was worried about how I would feed the family. The survival kit from Satya is a boon to families who are dependent on our daily wages earnings for our basic needs. God bless you all !! ~ Single mother from a marginalized community

The lady was so touched when I delivered the medicines that she started to cry and tried to touch my feet.. I was almost embarrassed... that is when I realized of m how important the work we are doing was.... !!! ~ Project Coordinator – Satya Special School