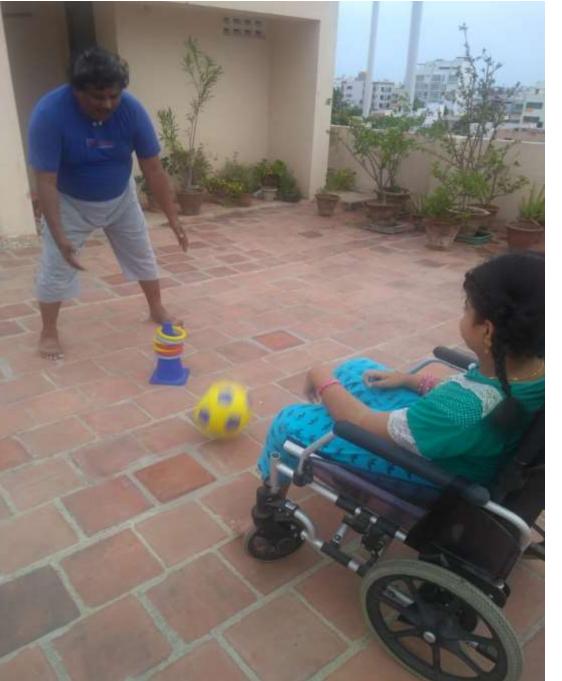

#### **ACTIVITY BASED LEARNING**

 Teachers drew up activities based on the material and things available at home. Bowls and glasses turned into counters, and plastic bottles turned into nine pins