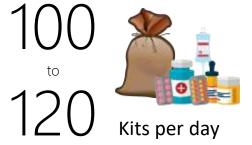

### What is in the survival kit?

| Marsh M                                | SI No | Items               | MRP | Quantity | Total |
|----------------------------------------|-------|---------------------|-----|----------|-------|
| 10000000000000000000000000000000000000 | 1     | Raw Rice 1 kg       | 40  | 10       | 400   |
| <b>沙</b> 有。例如                          | 2     | Idli Rice 1 kg      | 29  | 5        | 145   |
| 277 K 1961                             | 3     | Wheat 1 kg          | 40  | 2        | 80    |
| <b>PROPERTY</b>                        | 4     | Thur Dhal 1 kg      | 115 | 1        | 115   |
| SHOP SHOW                              | 5     | Moong Dhal 500 g    | 80  | 1        | 80    |
| White light and light and and          | 6     | Sunflower oil 1 ltr | 125 | 2        | 250   |
|                                        | 7     | Sugar 1 kg          | 35  | 3        | 105   |
|                                        | 8     | Salt 1 kg           | 20  | 1        | 20    |
| To Charles Cont. 4                     | 9     | Tea Powder 250 g    | 125 | 1        | 125   |
| <b>《文艺》</b>                            | 10    | Turmeric 100 g      | 27  | 1        | 27    |
|                                        | 11    | Sambar powder 200 g | 85  | 1        | 85    |
|                                        |       |                     |     |          |       |
| \$19460183400033                       | 12    | Bathing Soap        | 15  | 1        | 15    |
|                                        | 13    | Rin Detergent       | 10  | 1        | 10    |
|                                        | 14    | Washing Powder 500g | 32  | 1        | 32    |
| A CONTRACTOR OF THE CONTRACTOR         | 15    | Vim bar             | 11  | 1        | 11    |
| ALCO SOLVE                             | 16    | Vegetables 1 bag    |     |          | 250   |
| A CHARLES                              | 17    | Medicines *         |     |          | 250   |
| OLUTION S                              |       | NET TOTAL           |     |          | 2000  |

### What is in the survival kit?

|                                                                                                                                                                                                                                                                                                                                                                                                                                                                                                                                                                                                                                                                                                                                                                                                                                                                                                                                                                                                                                                                                                                                                                                                                                                                                                                                                                                                                                                                                                                                                                                                                                                                                                                                                                                                                                                                                                                                                                                                                                                                                                                                | Items                | MRP | Quantity | Total |
|--------------------------------------------------------------------------------------------------------------------------------------------------------------------------------------------------------------------------------------------------------------------------------------------------------------------------------------------------------------------------------------------------------------------------------------------------------------------------------------------------------------------------------------------------------------------------------------------------------------------------------------------------------------------------------------------------------------------------------------------------------------------------------------------------------------------------------------------------------------------------------------------------------------------------------------------------------------------------------------------------------------------------------------------------------------------------------------------------------------------------------------------------------------------------------------------------------------------------------------------------------------------------------------------------------------------------------------------------------------------------------------------------------------------------------------------------------------------------------------------------------------------------------------------------------------------------------------------------------------------------------------------------------------------------------------------------------------------------------------------------------------------------------------------------------------------------------------------------------------------------------------------------------------------------------------------------------------------------------------------------------------------------------------------------------------------------------------------------------------------------------|----------------------|-----|----------|-------|
|                                                                                                                                                                                                                                                                                                                                                                                                                                                                                                                                                                                                                                                                                                                                                                                                                                                                                                                                                                                                                                                                                                                                                                                                                                                                                                                                                                                                                                                                                                                                                                                                                                                                                                                                                                                                                                                                                                                                                                                                                                                                                                                                | Raw Rice 1 kg        | 40  | 10       | 400   |
| SIMPLE S                                                                                                                                                                                                                                                                                                                                                                                                                                                                                                                                                                                                                                                                                                                                                                                                                                                                                                                                                                                                                                                                                                                                                                                                                                                                                                                                                                                                                                                                                                                                                                                                                                                                                                                                                                                                                                                                                                                                                                                                                                                                                                                       | Idli Rice 1 kg       | 29  | 5        | 145   |
|                                                                                                                                                                                                                                                                                                                                                                                                                                                                                                                                                                                                                                                                                                                                                                                                                                                                                                                                                                                                                                                                                                                                                                                                                                                                                                                                                                                                                                                                                                                                                                                                                                                                                                                                                                                                                                                                                                                                                                                                                                                                                                                                | Wheat 1 kg           | 40  | 2        | 80    |
| ShALE?                                                                                                                                                                                                                                                                                                                                                                                                                                                                                                                                                                                                                                                                                                                                                                                                                                                                                                                                                                                                                                                                                                                                                                                                                                                                                                                                                                                                                                                                                                                                                                                                                                                                                                                                                                                                                                                                                                                                                                                                                                                                                                                         | Thur Dhal 1 kg       | 115 | 1        | 115   |
| ALC: N                                                                                                                                                                                                                                                                                                                                                                                                                                                                                                                                                                                                                                                                                                                                                                                                                                                                                                                                                                                                                                                                                                                                                                                                                                                                                                                                                                                                                                                                                                                                                                                                                                                                                                                                                                                                                                                                                                                                                                                                                                                                                                                         | Moong Dhal 500 g     | 80  | 1        | 80    |
| WINE DESCRIVES OF                                                                                                                                                                                                                                                                                                                                                                                                                                                                                                                                                                                                                                                                                                                                                                                                                                                                                                                                                                                                                                                                                                                                                                                                                                                                                                                                                                                                                                                                                                                                                                                                                                                                                                                                                                                                                                                                                                                                                                                                                                                                                                              | Sunflower oil 1 ltr  | 125 | 2        | 250   |
|                                                                                                                                                                                                                                                                                                                                                                                                                                                                                                                                                                                                                                                                                                                                                                                                                                                                                                                                                                                                                                                                                                                                                                                                                                                                                                                                                                                                                                                                                                                                                                                                                                                                                                                                                                                                                                                                                                                                                                                                                                                                                                                                | Sugar 1 kg           | 35  | 3        | 105   |
|                                                                                                                                                                                                                                                                                                                                                                                                                                                                                                                                                                                                                                                                                                                                                                                                                                                                                                                                                                                                                                                                                                                                                                                                                                                                                                                                                                                                                                                                                                                                                                                                                                                                                                                                                                                                                                                                                                                                                                                                                                                                                                                                | Salt 1 kg            | 20  | 1        | 20    |
| 200.050                                                                                                                                                                                                                                                                                                                                                                                                                                                                                                                                                                                                                                                                                                                                                                                                                                                                                                                                                                                                                                                                                                                                                                                                                                                                                                                                                                                                                                                                                                                                                                                                                                                                                                                                                                                                                                                                                                                                                                                                                                                                                                                        | Tea Powder 250 g     | 125 | 1        | 125   |
| 7,920 HV/H                                                                                                                                                                                                                                                                                                                                                                                                                                                                                                                                                                                                                                                                                                                                                                                                                                                                                                                                                                                                                                                                                                                                                                                                                                                                                                                                                                                                                                                                                                                                                                                                                                                                                                                                                                                                                                                                                                                                                                                                                                                                                                                     | Turmeric 100 g       | 27  | 1        | 27    |
| DESCRIPTION OF THE PARTY OF THE | Sambar powder 200 g  | 85  | 1        | 85    |
| TOWN YOU                                                                                                                                                                                                                                                                                                                                                                                                                                                                                                                                                                                                                                                                                                                                                                                                                                                                                                                                                                                                                                                                                                                                                                                                                                                                                                                                                                                                                                                                                                                                                                                                                                                                                                                                                                                                                                                                                                                                                                                                                                                                                                                       |                      |     |          |       |
|                                                                                                                                                                                                                                                                                                                                                                                                                                                                                                                                                                                                                                                                                                                                                                                                                                                                                                                                                                                                                                                                                                                                                                                                                                                                                                                                                                                                                                                                                                                                                                                                                                                                                                                                                                                                                                                                                                                                                                                                                                                                                                                                | Bathing Soap         | 15  | 1        | 15    |
| 3.00.00                                                                                                                                                                                                                                                                                                                                                                                                                                                                                                                                                                                                                                                                                                                                                                                                                                                                                                                                                                                                                                                                                                                                                                                                                                                                                                                                                                                                                                                                                                                                                                                                                                                                                                                                                                                                                                                                                                                                                                                                                                                                                                                        | Rin Detergent        | 10  | 1        | 10    |
| THE WAY                                                                                                                                                                                                                                                                                                                                                                                                                                                                                                                                                                                                                                                                                                                                                                                                                                                                                                                                                                                                                                                                                                                                                                                                                                                                                                                                                                                                                                                                                                                                                                                                                                                                                                                                                                                                                                                                                                                                                                                                                                                                                                                        | Washing Powder 500 g | 32  | 1        | 32    |
| A JUNE OF STREET                                                                                                                                                                                                                                                                                                                                                                                                                                                                                                                                                                                                                                                                                                                                                                                                                                                                                                                                                                                                                                                                                                                                                                                                                                                                                                                                                                                                                                                                                                                                                                                                                                                                                                                                                                                                                                                                                                                                                                                                                                                                                                               | Vim bar              | 11  | 1        | 11    |
| 44000                                                                                                                                                                                                                                                                                                                                                                                                                                                                                                                                                                                                                                                                                                                                                                                                                                                                                                                                                                                                                                                                                                                                                                                                                                                                                                                                                                                                                                                                                                                                                                                                                                                                                                                                                                                                                                                                                                                                                                                                                                                                                                                          | A bag of vegetables  |     |          | 250   |
| A SHATING                                                                                                                                                                                                                                                                                                                                                                                                                                                                                                                                                                                                                                                                                                                                                                                                                                                                                                                                                                                                                                                                                                                                                                                                                                                                                                                                                                                                                                                                                                                                                                                                                                                                                                                                                                                                                                                                                                                                                                                                                                                                                                                      | Medicines *          |     |          | 750   |
| OUTPY                                                                                                                                                                                                                                                                                                                                                                                                                                                                                                                                                                                                                                                                                                                                                                                                                                                                                                                                                                                                                                                                                                                                                                                                                                                                                                                                                                                                                                                                                                                                                                                                                                                                                                                                                                                                                                                                                                                                                                                                                                                                                                                          | Total                |     |          | 2500  |