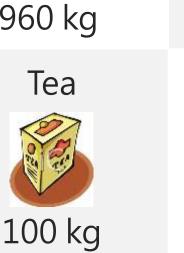

### What is in the survival kit?

| Marsh M                                | SI No | Items               | MRP | Quantity | Total |
|----------------------------------------|-------|---------------------|-----|----------|-------|
| 10000000000000000000000000000000000000 | 1     | Raw Rice 1 kg       | 40  | 10       | 400   |
| <b>沙</b> 有。例如                          | 2     | Idli Rice 1 kg      | 29  | 5        | 145   |
| 277 K 1961                             | 3     | Wheat 1 kg          | 40  | 2        | 80    |
| <b>PROPERTY</b>                        | 4     | Thur Dhal 1 kg      | 115 | 1        | 115   |
| SHOP SHOW                              | 5     | Moong Dhal 500 g    | 80  | 1        | 80    |
| White light and light and and          | 6     | Sunflower oil 1 ltr | 125 | 2        | 250   |
|                                        | 7     | Sugar 1 kg          | 35  | 3        | 105   |
|                                        | 8     | Salt 1 kg           | 20  | 1        | 20    |
| To Charles Cont. 4                     | 9     | Tea Powder 250 g    | 125 | 1        | 125   |
| <b>《文艺》</b>                            | 10    | Turmeric 100 g      | 27  | 1        | 27    |
|                                        | 11    | Sambar powder 200 g | 85  | 1        | 85    |
|                                        |       |                     |     |          |       |
| \$19460183400033                       | 12    | Bathing Soap        | 15  | 1        | 15    |
|                                        | 13    | Rin Detergent       | 10  | 1        | 10    |
|                                        | 14    | Washing Powder 500g | 32  | 1        | 32    |
| A CONTRACTOR OF THE CONTRACTOR         | 15    | Vim bar             | 11  | 1        | 11    |
| ALCO SOLVE                             | 16    | Vegetables 1 bag    |     |          | 250   |
| A CHARLES                              | 17    | Medicines *         |     |          | 250   |
| OLUTION S                              |       | NET TOTAL           |     |          | 2000  |

### What is in the survival kit?

|                                                                                                                                                                                                                                                                                                                                                                                                                                                                                                                                                                                                                                                                                                                                                                                                                                                                                                                                                                                                                                                                                                                                                                                                                                                                                                                                                                                                                                                                                                                                                                                                                                                                                                                                                                                                                                                                                                                                                                                                                                                                                                                                | Items                | MRP | Quantity | Total |
|--------------------------------------------------------------------------------------------------------------------------------------------------------------------------------------------------------------------------------------------------------------------------------------------------------------------------------------------------------------------------------------------------------------------------------------------------------------------------------------------------------------------------------------------------------------------------------------------------------------------------------------------------------------------------------------------------------------------------------------------------------------------------------------------------------------------------------------------------------------------------------------------------------------------------------------------------------------------------------------------------------------------------------------------------------------------------------------------------------------------------------------------------------------------------------------------------------------------------------------------------------------------------------------------------------------------------------------------------------------------------------------------------------------------------------------------------------------------------------------------------------------------------------------------------------------------------------------------------------------------------------------------------------------------------------------------------------------------------------------------------------------------------------------------------------------------------------------------------------------------------------------------------------------------------------------------------------------------------------------------------------------------------------------------------------------------------------------------------------------------------------|----------------------|-----|----------|-------|
|                                                                                                                                                                                                                                                                                                                                                                                                                                                                                                                                                                                                                                                                                                                                                                                                                                                                                                                                                                                                                                                                                                                                                                                                                                                                                                                                                                                                                                                                                                                                                                                                                                                                                                                                                                                                                                                                                                                                                                                                                                                                                                                                | Raw Rice 1 kg        | 40  | 10       | 400   |
| SIMPLE S                                                                                                                                                                                                                                                                                                                                                                                                                                                                                                                                                                                                                                                                                                                                                                                                                                                                                                                                                                                                                                                                                                                                                                                                                                                                                                                                                                                                                                                                                                                                                                                                                                                                                                                                                                                                                                                                                                                                                                                                                                                                                                                       | Idli Rice 1 kg       | 29  | 5        | 145   |
|                                                                                                                                                                                                                                                                                                                                                                                                                                                                                                                                                                                                                                                                                                                                                                                                                                                                                                                                                                                                                                                                                                                                                                                                                                                                                                                                                                                                                                                                                                                                                                                                                                                                                                                                                                                                                                                                                                                                                                                                                                                                                                                                | Wheat 1 kg           | 40  | 2        | 80    |
| ShALE?                                                                                                                                                                                                                                                                                                                                                                                                                                                                                                                                                                                                                                                                                                                                                                                                                                                                                                                                                                                                                                                                                                                                                                                                                                                                                                                                                                                                                                                                                                                                                                                                                                                                                                                                                                                                                                                                                                                                                                                                                                                                                                                         | Thur Dhal 1 kg       | 115 | 1        | 115   |
| ALC: N                                                                                                                                                                                                                                                                                                                                                                                                                                                                                                                                                                                                                                                                                                                                                                                                                                                                                                                                                                                                                                                                                                                                                                                                                                                                                                                                                                                                                                                                                                                                                                                                                                                                                                                                                                                                                                                                                                                                                                                                                                                                                                                         | Moong Dhal 500 g     | 80  | 1        | 80    |
| WINE DESCRIVES OF                                                                                                                                                                                                                                                                                                                                                                                                                                                                                                                                                                                                                                                                                                                                                                                                                                                                                                                                                                                                                                                                                                                                                                                                                                                                                                                                                                                                                                                                                                                                                                                                                                                                                                                                                                                                                                                                                                                                                                                                                                                                                                              | Sunflower oil 1 ltr  | 125 | 2        | 250   |
|                                                                                                                                                                                                                                                                                                                                                                                                                                                                                                                                                                                                                                                                                                                                                                                                                                                                                                                                                                                                                                                                                                                                                                                                                                                                                                                                                                                                                                                                                                                                                                                                                                                                                                                                                                                                                                                                                                                                                                                                                                                                                                                                | Sugar 1 kg           | 35  | 3        | 105   |
|                                                                                                                                                                                                                                                                                                                                                                                                                                                                                                                                                                                                                                                                                                                                                                                                                                                                                                                                                                                                                                                                                                                                                                                                                                                                                                                                                                                                                                                                                                                                                                                                                                                                                                                                                                                                                                                                                                                                                                                                                                                                                                                                | Salt 1 kg            | 20  | 1        | 20    |
| 200.050                                                                                                                                                                                                                                                                                                                                                                                                                                                                                                                                                                                                                                                                                                                                                                                                                                                                                                                                                                                                                                                                                                                                                                                                                                                                                                                                                                                                                                                                                                                                                                                                                                                                                                                                                                                                                                                                                                                                                                                                                                                                                                                        | Tea Powder 250 g     | 125 | 1        | 125   |
| 7,920 HV/H                                                                                                                                                                                                                                                                                                                                                                                                                                                                                                                                                                                                                                                                                                                                                                                                                                                                                                                                                                                                                                                                                                                                                                                                                                                                                                                                                                                                                                                                                                                                                                                                                                                                                                                                                                                                                                                                                                                                                                                                                                                                                                                     | Turmeric 100 g       | 27  | 1        | 27    |
| DESCRIPTION OF THE PARTY OF THE | Sambar powder 200 g  | 85  | 1        | 85    |
| TOWN YOU                                                                                                                                                                                                                                                                                                                                                                                                                                                                                                                                                                                                                                                                                                                                                                                                                                                                                                                                                                                                                                                                                                                                                                                                                                                                                                                                                                                                                                                                                                                                                                                                                                                                                                                                                                                                                                                                                                                                                                                                                                                                                                                       |                      |     |          |       |
|                                                                                                                                                                                                                                                                                                                                                                                                                                                                                                                                                                                                                                                                                                                                                                                                                                                                                                                                                                                                                                                                                                                                                                                                                                                                                                                                                                                                                                                                                                                                                                                                                                                                                                                                                                                                                                                                                                                                                                                                                                                                                                                                | Bathing Soap         | 15  | 1        | 15    |
| 3.00.00                                                                                                                                                                                                                                                                                                                                                                                                                                                                                                                                                                                                                                                                                                                                                                                                                                                                                                                                                                                                                                                                                                                                                                                                                                                                                                                                                                                                                                                                                                                                                                                                                                                                                                                                                                                                                                                                                                                                                                                                                                                                                                                        | Rin Detergent        | 10  | 1        | 10    |
| THE WAY                                                                                                                                                                                                                                                                                                                                                                                                                                                                                                                                                                                                                                                                                                                                                                                                                                                                                                                                                                                                                                                                                                                                                                                                                                                                                                                                                                                                                                                                                                                                                                                                                                                                                                                                                                                                                                                                                                                                                                                                                                                                                                                        | Washing Powder 500 g | 32  | 1        | 32    |
| A JUNE OF STREET                                                                                                                                                                                                                                                                                                                                                                                                                                                                                                                                                                                                                                                                                                                                                                                                                                                                                                                                                                                                                                                                                                                                                                                                                                                                                                                                                                                                                                                                                                                                                                                                                                                                                                                                                                                                                                                                                                                                                                                                                                                                                                               | Vim bar              | 11  | 1        | 11    |
| 44000                                                                                                                                                                                                                                                                                                                                                                                                                                                                                                                                                                                                                                                                                                                                                                                                                                                                                                                                                                                                                                                                                                                                                                                                                                                                                                                                                                                                                                                                                                                                                                                                                                                                                                                                                                                                                                                                                                                                                                                                                                                                                                                          | A bag of vegetables  |     |          | 250   |
| A SHATING                                                                                                                                                                                                                                                                                                                                                                                                                                                                                                                                                                                                                                                                                                                                                                                                                                                                                                                                                                                                                                                                                                                                                                                                                                                                                                                                                                                                                                                                                                                                                                                                                                                                                                                                                                                                                                                                                                                                                                                                                                                                                                                      | Medicines *          |     |          | 750   |
| OUTPY                                                                                                                                                                                                                                                                                                                                                                                                                                                                                                                                                                                                                                                                                                                                                                                                                                                                                                                                                                                                                                                                                                                                                                                                                                                                                                                                                                                                                                                                                                                                                                                                                                                                                                                                                                                                                                                                                                                                                                                                                                                                                                                          | Total                |     |          | 2500  |