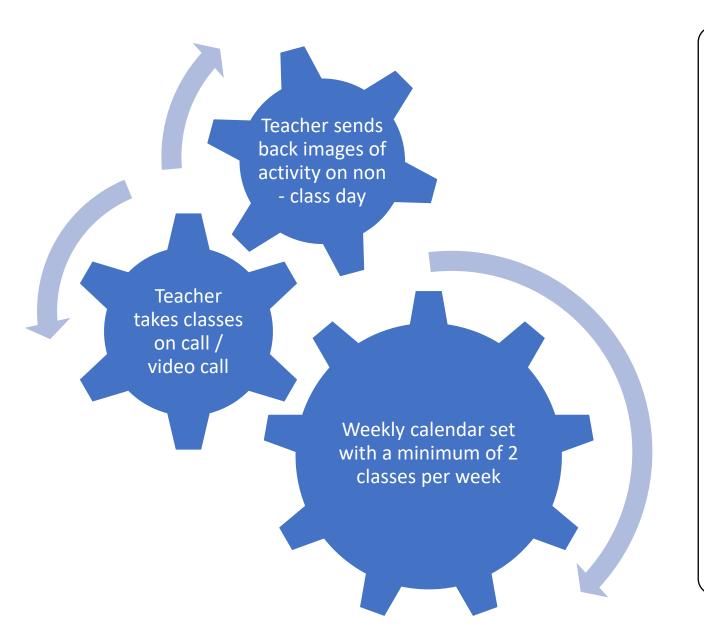

#### VIDEO/ REGULAR CALLS

 Every child / parent was called once a week to check on them. In some cases counselling was done for the familes and people with disability

#### WEEKLY CLASSES

 Teachers drew up a schedule for each child with more focus on parents who are unable to attend to their disabled children due to familial constraints

#### **ACTIVITY BASED LEARNING**

 Teachers drew up activities based on the material and things available at home. Bowls and glasses turned into counters, and plastic bottles turned into nine pins

#### NON STAFF PARENTS ACTIVITIES

 We also saw a lot of our training and capacity building activities bear fruit. Parents have recorded sessions of storytelling and prepared videos showing how to make TLM etc..