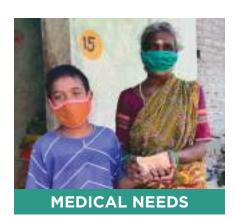

People with disabilities and those with chronic medical needs were unable to access their medication because they were unable to visit government hospitals.

Satya Special School distributed medicines worth Rs. 2,39,036 to our children, as well as other people with disabilities in the communities we worked in. In some cases, we also ensured that people received medical care at home (See "A Stitch in Time Saves Nine")

#### A stitch in time saves nine

Manikandan, a 15-year-old boy with spinal cord injury, was an example of what people with disabilities went through during the pandemic. Monthly catheterization is necessary for most patients with spinal cord injuries, but Manikandan could not reach medical facilities during the lockdown. When we received a call from his grandmother, we organized medical care, along with follow up within 30 hours, and an emergency was averted.