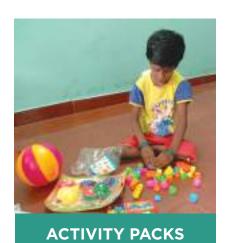

With COVID shutting down schools, children were left with nothing to do. To help them remain mentally active, Satya Special School created special activity packs comprising games such as chess, a science kit, art supplies, a ball, clay, and a few activity sheets, and distributed 470 packs to rural children.