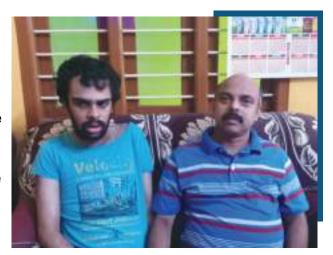

#### Father's Year!

N. Venkatasubramanian and his son Sainath, 21, have been attending most of Sainath's one-on-one classes together. That has allowed mother Srividya to breathe a bit easy, while giving Sainath a lot more of his father's time.

Venkatasubramanian moved to Pondicherry with the express purpose of helping with his son, even before the pandemic broke. After her husband started spending time with their son she was also able to focus on her neurotypical younger daughter.

Many fathers of children with special needs are doing the same during lockdown: spending more time with their children. This has helped the mothers take a breather from a very stressful situation. It has also helped the fathers understand the nuances of parenting a child with special needs. For instance, Venkatasubramanian said he was surprised that his son could do simple gardening with coriander and fenugreek seeds. What's more, there has also been a change in Sainath's behaviour, and he follows schedules better with his father around.