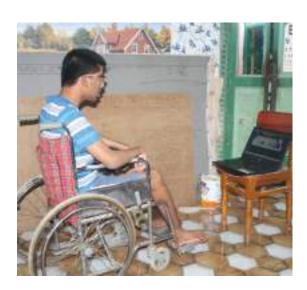

#### **LEARNING**

Digital tab library

A digital device lending library helped more than 300 children with special needs access personalized education in the absence of the internet and/or a smartphone at home.

#### **DIGITAL TAB LIBRARY**

When online classes started, we realized a few children did not attend them. Our survey showed what we had suspected: many of the children did not have access to the internet.

- Accessible
   Personalized
- Safe Cost-effective

On funding from Azim Premji Philanthropic Initiatives and a crowdfunding campaign from GiveIndia, we were able to commence our project: WeLearn, a Digital Tablet Library.

The project started with 40 devices (Samsung Galaxy Tab A 8.0) with various software preloaded on it, including the Avaz App, Blessed Angels, Kavi PTS, and Jellow. Several other resources, such as our lessons and curriculum, storytelling and puppetry by our parents, and activities for parents including tutorials on how to make TLMs were loaded on the devices, making it a one-stop resource for their children's developmental needs.