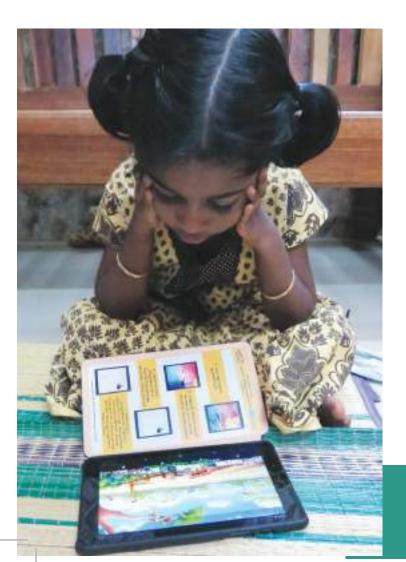

#### **DIGITAL TAB LIBRARY**

When online classes started, we realized a few children did not attend them. Our survey showed what we had suspected: many of the children did not have access to the internet.

- Accessible
   Personalized
- Safe Cost-effective

On funding from Azim Premji Philanthropic Initiatives and a crowdfunding campaign from GiveIndia, we were able to commence our project: WeLearn, a Digital Tablet Library.

The project started with 40 devices (Samsung Galaxy Tab A 8.0) with various software preloaded on it, including the Avaz App, Blessed Angels, Kavi PTS, and Jellow. Several other resources, such as our lessons and curriculum, storytelling and puppetry by our parents, and activities for parents including tutorials on how to make TLMs were loaded on the devices, making it a one-stop resource for their children's developmental needs.