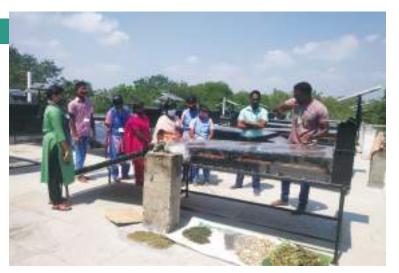

#### TRAINING ON SOLAR DRYING

Eight of our students from the Vocational Rehabilitation Centre underwent training on solar drying of produce (vegetables, herbs, spices). This program prepare trainees with intellectual disabilities to be employable. In this simulated job environment, the trainees learnt to follow a schedule, stay on task, and collaborate with others.