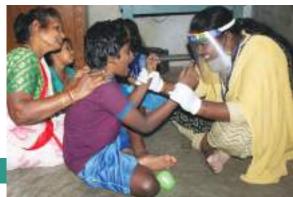

#### **MOBILE THERAPY UNIT**

For 30 rural children without internet access, we provided physiotherapy, speech therapy and special education through a Mobile Therapy Unit. Primary caregivers were trained in ADL skills, so that they could help their children become independent.