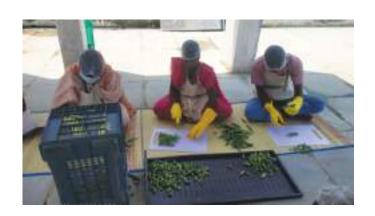

#### TRAINING ON SOLAR DRYING

Eight of our students from the Vocational Rehabilitation Centre underwent training on solar drying of produce (vegetables, herbs, spices). This program prepare trainees with intellectual disabilities to be employable. In this simulated job environment, the trainees learnt to follow a schedule, stay on task, and collaborate with others.