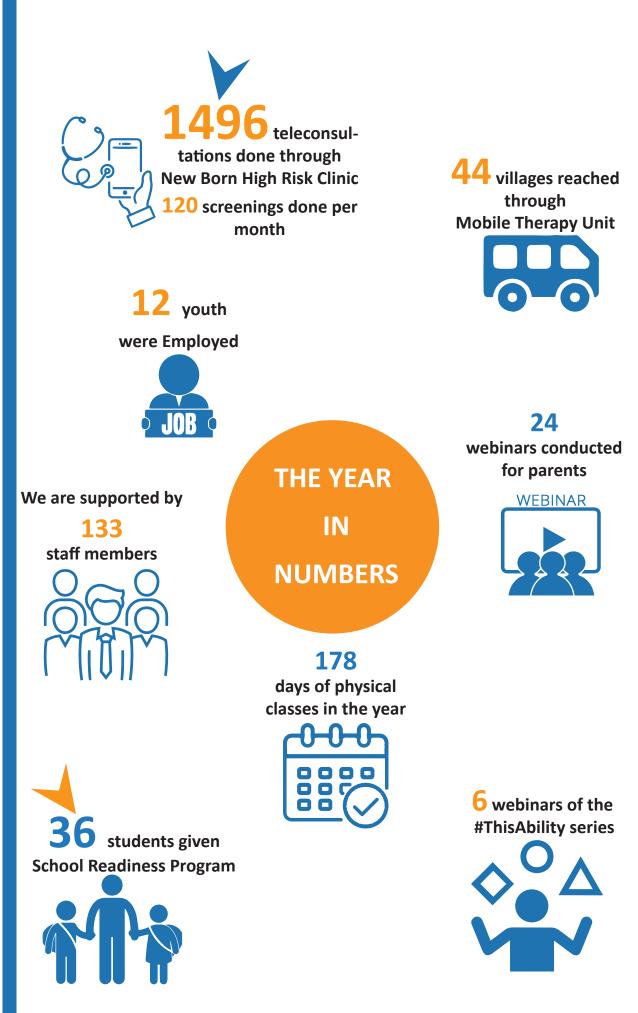

# **IDENTIFICATION**

Satya's New Born High Risk Clinic continued screening newborn babies at a steady pace of 120 screenings a month.

As part of Satya's thrust on early intervention, a webinar on genetic counselling and its importance was held on 25 November. The panellists included Dr. V. Devaki, child guidance counsellor and Ms. E. Kanimozhi, senior executive of the Centre for Medical Genetics, and the session was moderated by Ms. Ritika Sahni, founder, Trinayani.

Last year, we conducted 24 webinars, of which six were open webinars, under the #ThisAbility series, which seeks to spotlight lesser-known aspects of disability through interactions with experts.

Our webinars for parents have paved the way for better management of disability. Apart from the #ThisAbility series, some of the training programs dealt with: