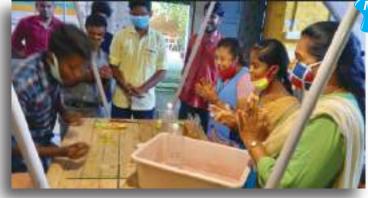

### MAKERSPACE

Eight students from our Centre for Multiple Disabilities at ended MakerSpace sessions, where they explored different scienfic concepts on their own. They started with basic concepts of STEAM, and went on to explore engineering design principles, carpentry, electronics, tailoring, glass painting, and mushroom growing.