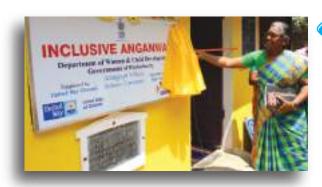

orthotic aids, and other aids and appliances, was inaugurated on September 24.

SUSTAINABLE INTEGRATED RURAL DEVELOPMENT

Our Sustainable Integrated Rural Development Project, supported by United Way Chennai, aimed at creating accessible and inclusive communities for people with disabilities. This project, which included the inauguration of an inclusive anganwadi and an inclusive community hall, and training of 12 paratherapists for community-based care, was completed on March 29.