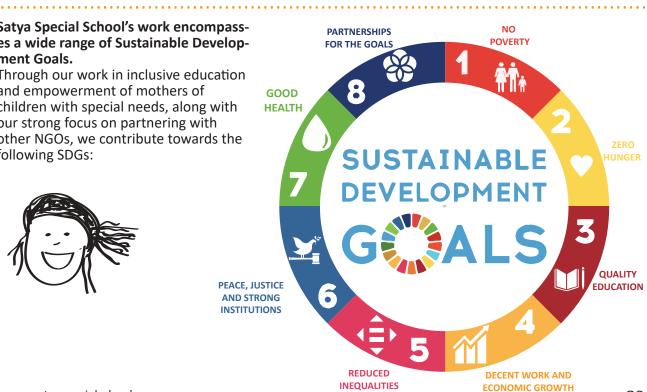

Satya Special School's work encompasses a wide range of Sustainable Development Goals.

Through our work in inclusive education and empowerment of mothers of children with special needs, along with our strong focus on partnering with other NGOs, we contribute towards the following SDGs: